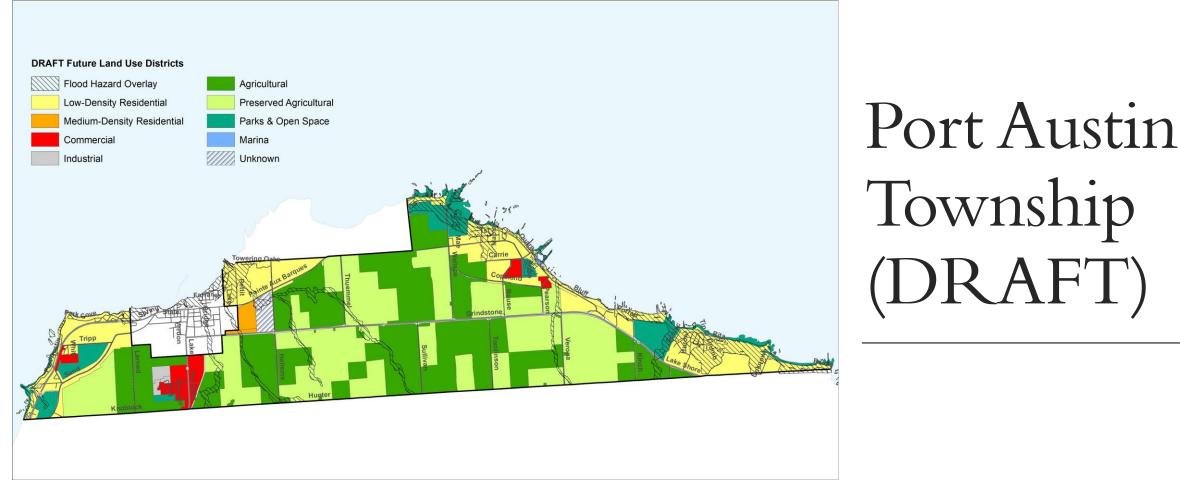

#### What is the Future Land Use Map?

The Future Land Use Map, along with the entire Master Plan document, is **a guide for local decisions regarding land use**. The boundaries reflected on the map are not intended to indicate precise size, shape, dimensions or individual parcels. In addition, where the Future Land Use Map and the Zoning Map are not in alignment, the Future Land Use Map does not necessarily imply that rezoning is imminent; rather, the Future Land Use Map **sets forward recommendations to achieve long-range planning goals**.

### Township

- Low-Density
- Medium-Density

## Other Land Uses

#### Township

- Commercial
- Industrial
- Agricultural
- Preserved Agricultural
- Parks & Open Space

Next Steps

At the next meeting we will:

- Review the Draft Master Plans for content accuracy
- Review the updated FLU Map
- Review the updated Goals, Objectives & Action Steps