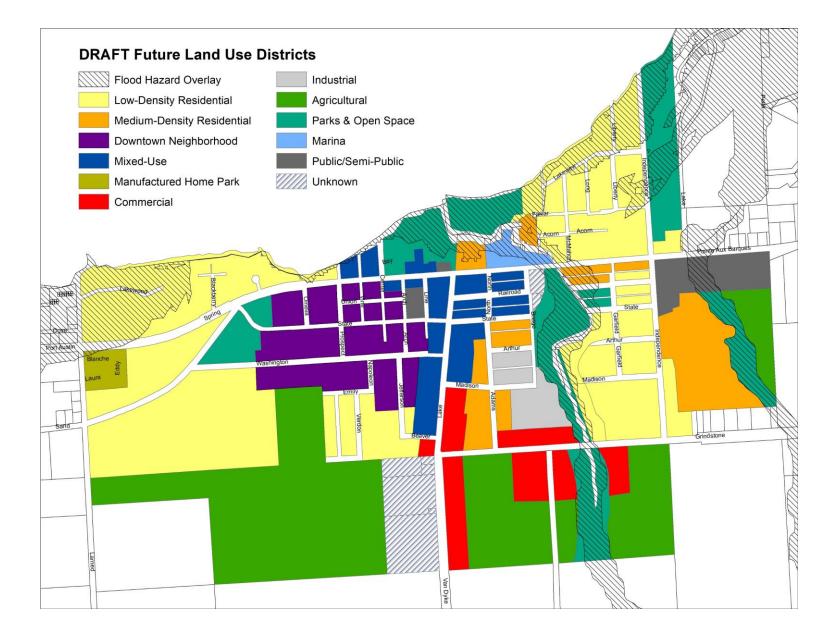

Village of Port Austin (DRAFT)

#### What is the Future Land Use Map?

The Future Land Use Map, along with the entire Master Plan document, is **a guide for local decisions regarding land use**. The boundaries reflected on the map are not intended to indicate precise size, shape, dimensions or individual parcels. In addition, where the Future Land Use Map and the Zoning Map are not in alignment, the Future Land Use Map does not necessarily imply that rezoning is imminent; rather, the Future Land Use Map **sets forward recommendations to achieve long-range planning goals**.

## Residential

### Village

- Low-Density
- Medium-Density
- Downtown Neighborhood
- Manufactured Home Park

## Other Land Uses

### Village

- Mixed Use
- $\circ~$  Commercial
- Industrial
- Agricultural
- Parks & Open Space
- Marina
- Public/Semi-Public